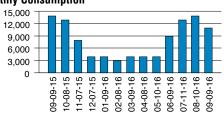

### **Monthly Consumption**

|                             | Sep 2015 | Sep 2016 |
|-----------------------------|----------|----------|
| Total gallons used          | 14,000   | 11,000   |
| Days in billing period      | 30       | 30       |
| Average daily use (gallons) | 467      | 367      |

This graph shows your consumption water use for each month. Use only what you need and save water and money.

|          | Questions About Your Bill?                                                        |                                                                        |  |
|----------|-----------------------------------------------------------------------------------|------------------------------------------------------------------------|--|
|          | <b>WATER<br/>303-893-2444</b><br>Monday - Friday<br>7:30 a.m 5:30 p.m.            | <b>SEWER<br/>303-446-3500</b><br>Monday - Friday<br>7:30 a.m 4:00 p.m. |  |
| <b>A</b> | Visit Us Online<br>WATER<br>www.denverwater.org<br>Email: customercare@c<br>SEWER | lenverwater.org                                                        |  |