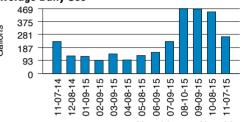

This graph shows your average daily water use for each month. Use only what you need and save water and money.