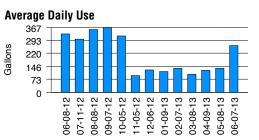

This graph shows your average daily water use for each month. Use only what you need and save water and money.

Questions About Your Bill? ¿Preguntas Sobre Su Cuenta?

| WATER              | SEWER              |
|--------------------|--------------------|
| 303-893-2444       | 303-446-3500       |
| Monday - Friday    | Monday - Friday    |
| 7:30 a.m 5:30 p.m. | 7:30 a.m 4:00 p.m. |